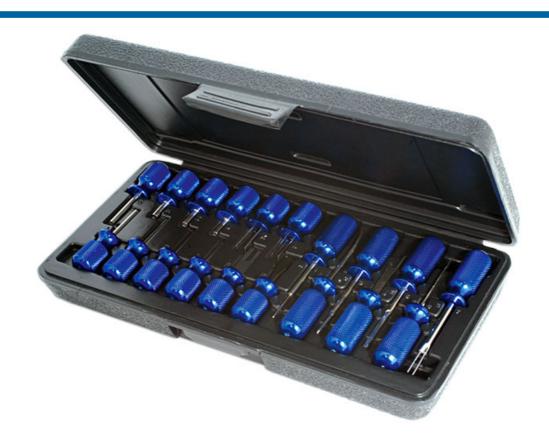

## **Terminal Tool Set**

A comprehensive terminal tool set that incorporates up to the minute products for use on standard Weather Pack and Pack Con terminals, the latest tool for new Volkswagen and Audi vehicles plus special tools for coolant sensors, wiring harnesses and terminal blocks on Chrysler, Hyundai, Kia and Mitsubishi vehicles. It is almost impossible to remove the wires from modern terminal blocks without damage without these tools.

## **Additional Information**

- A comprehensive terminal tool set that incorporates up to the minute products for use on standard Weather Pack and Air Con terminals.
- Removes wires from terminal blocks without damage.
- Largest set of special tools for releasing coolant sensors, wiring harnesses and terminal blocks.
- Suitable for most modern vehicles including Chrysler, Hyundai, Kia, Mitsubishi, VAG, Ford, BMW, Mercedes-Benz, PSA, Fiat & Renault.
- · Supplied in a blow mould case.