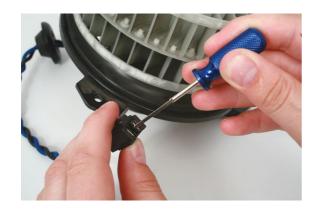

## **Terminal Tool Set**

A comprehensive terminal tool set that incorporates up to the minute products for use on standard Weather Pack and Pack Con terminals, the latest tool for new Volkswagen and Audi vehicles plus special tools for coolant sensors, wiring harnesses and terminal blocks on Chrysler, Hyundai, Kia and Mitsubishi vehicles. It is almost impossible to remove the wires from modern terminal blocks without damage without these tools.

## **Additional Information**

- A comprehensive terminal tool set that incorporates up to the minute products for use on standard Weather Pack and Air Con terminals.
- Removes wires from terminal blocks without damage.
- Largest set of special tools for releasing coolant sensors, wiring harnesses and terminal blocks.
- Suitable for most modern vehicles including Chrysler, Hyundai, Kia, Mitsubishi, VAG, Ford, BMW, Mercedes-Benz, PSA, Fiat & Renault.
- · Supplied in a blow mould case.